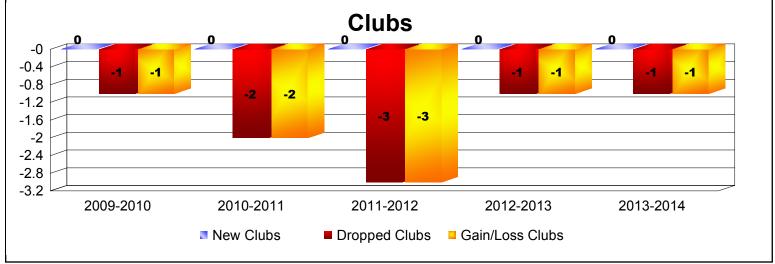

District 101 N

As of June 2014 Cumulative

| Year      | New<br>Clubs | Dropped<br>Clubs | Gain/<br>Loss<br>Clubs | New<br>Members | Charter<br>Members | Reinstate<br>Members | Transfer<br>Members | Total<br>Member<br>Added | Total<br>Members<br>Dropped | Gain/<br>Loss<br>Members |
|-----------|--------------|------------------|------------------------|----------------|--------------------|----------------------|---------------------|--------------------------|-----------------------------|--------------------------|
| 2009-2010 | 0            | -1               | -1                     | 31             | 0                  | 0                    | 6                   | 37                       | -114                        | -77                      |
| 2010-2011 | 0            | -2               | -2                     | 49             | 0                  | 0                    | 1                   | 50                       | -84                         | -34                      |
| 2011-2012 | 0            | -3               | -3                     | 51             | 0                  | 0                    | 2                   | 53                       | -126                        | -73                      |
| 2012-2013 | 0            | -1               | -1                     | 22             | 0                  | 0                    | 1                   | 23                       | -73                         | -50                      |
| 2013-2014 | 0            | -1               | -1                     | 35             | 0                  | 1                    | 0                   | 36                       | -57                         | -21                      |
| Average   | 0            | -2               | -2                     | 38             | 0                  | 0                    | 2                   | 40                       | -91                         | -51                      |