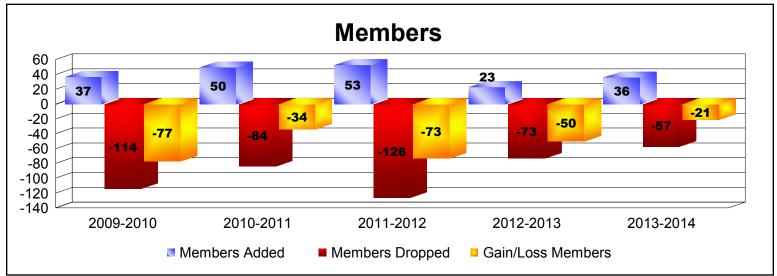

District 101 N

As of June 2014 Cumulative

| Year      | New<br>Clubs | Dropped<br>Clubs | Gain/<br>Loss<br>Clubs | New<br>Members | Charter<br>Members | Reinstate<br>Members | Transfer<br>Members | Total<br>Member<br>Added | Total<br>Members<br>Dropped | Gain/<br>Loss<br>Members |
|-----------|--------------|------------------|------------------------|----------------|--------------------|----------------------|---------------------|--------------------------|-----------------------------|--------------------------|
| 2009-2010 | 0            | -1               | -1                     | 31             | 0                  | 0                    | 6                   | 37                       | -114                        | -77                      |
| 2010-2011 | 0            | -2               | -2                     | 49             | 0                  | 0                    | 1                   | 50                       | -84                         | -34                      |
| 2011-2012 | 0            | -3               | -3                     | 51             | 0                  | 0                    | 2                   | 53                       | -126                        | -73                      |
| 2012-2013 | 0            | -1               | -1                     | 22             | 0                  | 0                    | 1                   | 23                       | -73                         | -50                      |
| 2013-2014 | 0            | -1               | -1                     | 35             | 0                  | 1                    | 0                   | 36                       | -57                         | -21                      |
| Average   | 0            | -2               | -2                     | 38             | 0                  | 0                    | 2                   | 40                       | -91                         | -51                      |